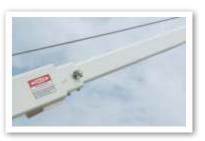

## STANDARD ON ALL EH SERIES CRANES

- PLANETARY WINCH:
   Hoist drum and wire rope located outside of boom for improved operator visibility
- ANTI TWO-BLOCK: Standard on all models
- SYSTEM OVERRIDES: Anti two-block, pump functions, crane functions
- HYDRAULIC SYSTEM: Self-contained, 12 volt DC motor delivers 2.2 gal/min.
- 360° ROTATION: All steel worm gear drive system provides 360° continuous
- POWDER COAT FINISH: For high gloss and durability
- OSHA 1910.180/ANSI B30.5 compliant
- LOAD CUSHIONING: Counterbalance check valves
- WIRELESS REMOTE CONTROL:
  Allows operator to be more mobile and maintain a safe distance from loads