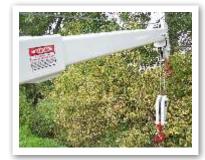

Wireless Remote

| MODEL   | TYPE     | Crane Rating (ft*lb) | REACH       | Max Lift<br>(lbs) | BOOM<br>ELEVATION |
|---------|----------|----------------------|-------------|-------------------|-------------------|
| 3200 EH | Elec/Hyd | 10,000               | <b>15</b> ' | 3,200             | -0° +75°          |
| 4000 EH | Elec/Hyd | 16,000               | 16'         | 4,000             | -0° +75°          |
| 5000 EH | Elec/Hyd | 25,000               | 20'         | 5,000             | -0° +75°          |
| 6000 EH | Elec/Hyd | 36,000               | 22'         | 6,000             | -0° +75°          |