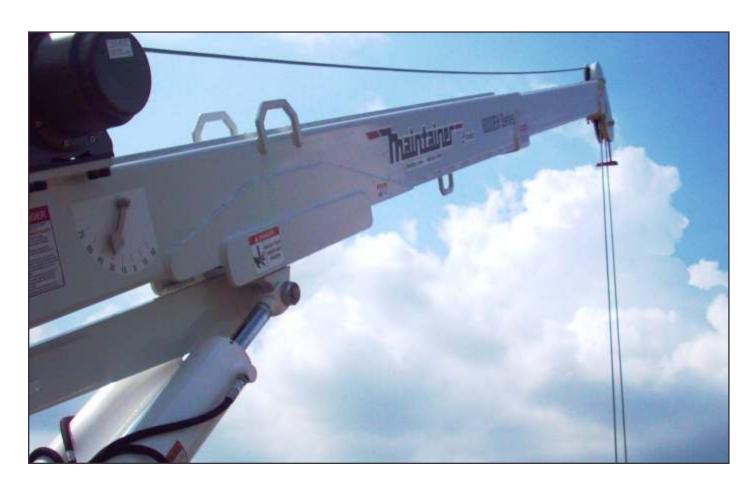

# features

## STANDARD ON ALL EH SERIES CRANES

- PLANETARY WINCH:
   Hoist drum and wire rope located outside of boom for improved operator visibility
- ANTI TWO-BLOCK: Standard on all models
- SYSTEM OVERRIDES: Anti two-block, pump functions, crane functions
- HYDRAULIC SYSTEM: Self-contained, 12 volt DC motor delivers 2.2 gal/min.
- 360° ROTATION: All steel worm gear drive system provides 360° continuous
- POWDER COAT FINISH: For high gloss and durability
- OSHA 1910.180/ANSI B30.5 compliant
- LOAD CUSHIONING: Counterbalance check valves
- WIRELESS REMOTE CONTROL:
  Allows operator to be more mobile and maintain a safe distance from loads