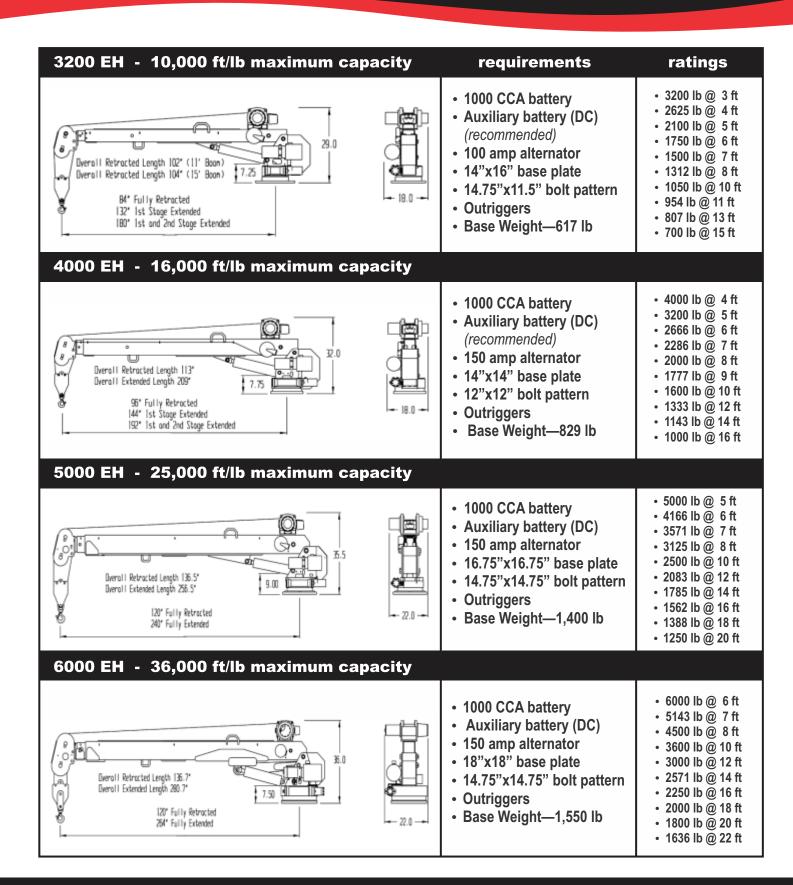

Wireless Remote

| MODEL   | TYPE     | Crane Rating (ft*lb) | REACH       | Max Lift<br>(lbs) | BOOM<br>ELEVATION |
|---------|----------|----------------------|-------------|-------------------|-------------------|
| 3200 EH | Elec/Hyd | 10,000               | <b>15</b> ' | 3,200             | -0° +75°          |
| 4000 EH | Elec/Hyd | 16,000               | 16'         | 4,000             | -0° +75°          |
| 5000 EH | Elec/Hyd | 25,000               | 20'         | 5,000             | -0° +75°          |
| 6000 EH | Elec/Hyd | 36,000               | 22'         | 6,000             | -0° +75°          |