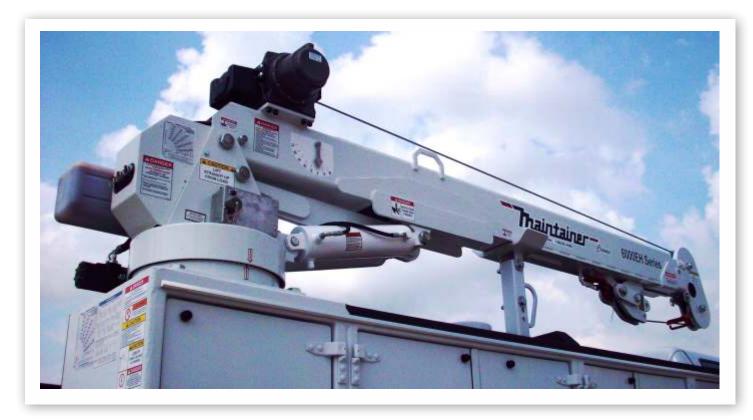

# features

## STANDARD ON ALL EH SERIES CRANES

- PLANETARY WINCH:
   Hoist drum and wire rope located outside of boom for improved operator visibility
- ANTI TWO-BLOCK: Standard on all models
- SYSTEM OVERRIDES: Anti two-block, pump functions, crane functions
- HYDRAULIC SYSTEM: Self-contained, 12 volt DC motor delivers 2.2 gal/min.
- 360° ROTATION: All steel worm gear drive system provides 360° continuous
- POWDER COAT FINISH: For high gloss and durability
- OSHA 1910.180/ANSI B30.5 compliant
- LOAD CUSHIONING: Counterbalance check valves
- WIRELESS REMOTE CONTROL:
  Allows operator to be more mobile and maintain a safe distance from loads