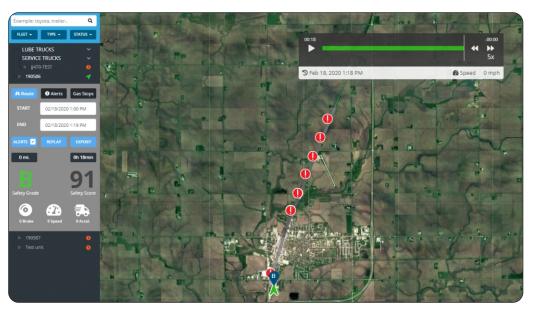

## **Monitor Your Fleet** • SAFETY • EFFICIENCY • PREVENTION

#### **Current Monitored Features:**

- VEHICLE LOCATION
- CRANE HOURS
- PTO HOURS
- AIR COMPRESSOR HOURS
  BOOM PRESSURE\*
- TRUCK LEVEL

- BATTERY VOLTAGE
- LOAD PERCENTAGE\*
- BOOM LENGTH\*
- BOOM ANGLE\*
- BOOM STOWED\*
- OUTRIGGER STOWED\*
- WEIGHT OF LOAD\*
- ANTI-TWO BLOCK
- LOAD RADIUS\*