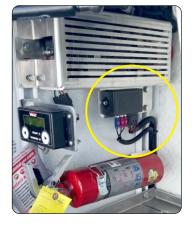

# URE IS HERE!

- Monitor for service intervals (air compressor, PTO, hydraulic systems)
- Track crane utilization
- Track outrigger deployment (optional)
- Help troubleshoot remotely

Can integrate with existing chassis telematics platforms like Samsara, Geotab, & Verizon Connect for complete fleet data!