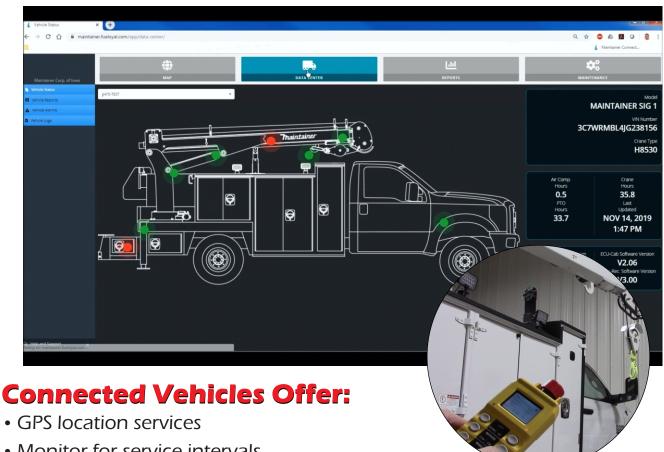

# URE IS HERE!

- Monitor for service intervals (air compressor, PTO, hydraulic systems)
- Track crane utilization
- Track outrigger deployment (optional)
- Help troubleshoot remotely

Can integrate with existing chassis telematics platforms like Samsara, Geotab, & Verizon Connect for complete fleet data!