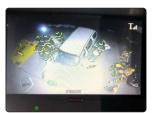

Tell us what YOU need!

Spotlight & Camera **Mounted On Crane Tip** 

**Night Scene View With Crane-Mounted Camera** 