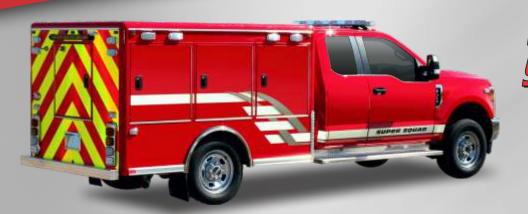

# *SUPER*

9' QUICK-**RESPONSE VEHICLE** 

9' MAINTAINER **ALL-ALUMINUM SERVICE BODY WITH** WATER/PUMP SKID