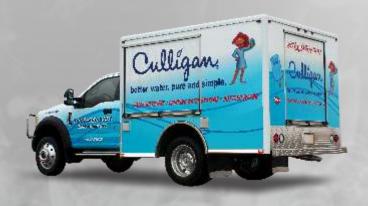

ented PRESSURIZED STORAGE SYSTEM

Keep tools and equipment dry and dust free



These storage drawers lock open AND closed!















**DISTRIBUTED BY** 



















# 





mcbfire.com

#### **MAINTAINER CUSTOM BODIES**

P.O. BOX 349 | SHELDON, IA 51201 | 800-843-4288



# Advantage PREMIUM Vehicles CUSTOMIZED To Your Specifications





# *SUPER*

9' QUICK-**RESPONSE VEHICLE** 



9' MAINTAINER **ALL-ALUMINUM SERVICE BODY WITH** WATER/PUMP SKID



#### **ALL-ALUMINUM BODIES**



**QUICK ATTACK/ URBAN INTERFACE** 



**SPECIALTY - HAZMAT** 

### **MAXIMUM STORAGE - WE CREATE SPACE!**



**18' WALK-AROUND** RESCUE



12' WALK-AROUND RESCUE

#### **EXCEPTIONAL FIT & FINISH**



**CREW-FORWARD RESCUE** 



**MILITARY/COMMAND** 

## **DURABILITY & STRENGTH**



**WATER RESCUE** 



**SERVICE VEHICLE**