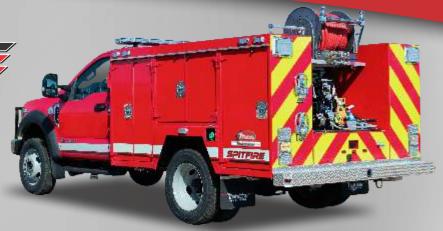

#### **ALL-ALUMINUM BODIES**

**QUICK ATTACK/ URBAN INTERFACE** 

**SPECIALTY - HAZMAT** 