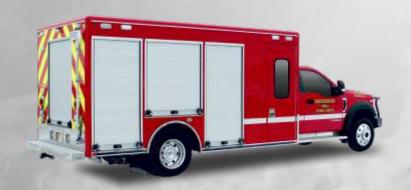

### **MAXIMUM STORAGE - WE CREATE SPACE!**

**18' WALK-AROUND** RESCUE

12' WALK-AROUND RESCUE