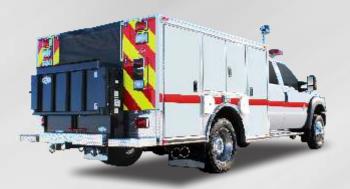

# *SUPER*

9' QUICK-**RESPONSE VEHICLE** 

9' MAINTAINER **ALL-ALUMINUM SERVICE BODY WITH** WATER/PUMP SKID