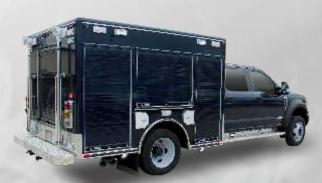

# *SUPER*

9' QUICK-**RESPONSE VEHICLE** 

9' MAINTAINER **ALL-ALUMINUM SERVICE BODY WITH** WATER/PUMP SKID