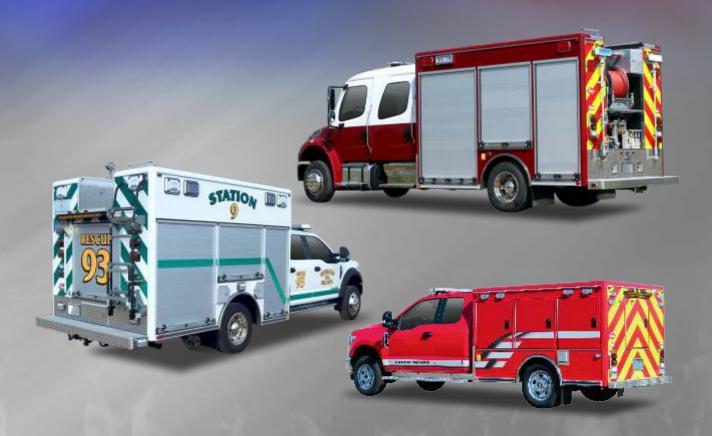

### **MAXIMUM STORAGE - WE CREATE SPACE!**

**18' WALK-AROUND** RESCUE

12' WALK-AROUND RESCUE

#### **EXCEPTIONAL FIT & FINISH**

**CREW-FORWARD RESCUE** 

**MILITARY/COMMAND** 

## **DURABILITY & STRENGTH**

**WATER RESCUE** 

**SERVICE VEHICLE**