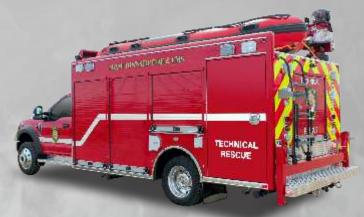

### **MAXIMUM STORAGE - WE CREATE SPACE!**

**18' WALK-AROUND** RESCUE

12' WALK-AROUND RESCUE