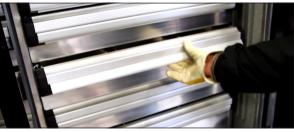

#### **NO PAINT! NO RUST!**

All drawers are hemmed and constructed of lightweight, high-strength aluminum. Aluminum's impact resistance is similar to that of steel but offers better corrosion and fatigue resistance and the attractive appearance of aluminum requires no painting.