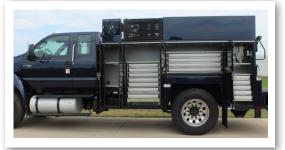

INSTALL DUALOCK™ IN YOUR:

- Mechanics Trucks
- Emergency Vehicles
- Service Vans
- Mobile Workshop

ONE CLICK unlocks the closed drawer...

ONE CLICK locks the drawer open! SINGLE ACTION LATCH ASSEMBLY

Provides single-hand operation and locks the drawer in both the closed AND open positions, eliminating unwanted drawer closures when parked on uneven ground!