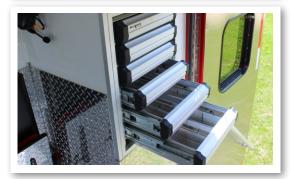

#### **NO PAINT! NO RUST!**

All drawers are hemmed and constructed of lightweight, high-strength aluminum. Aluminum's impact resistance is similar to that of steel but offers better corrosion and fatigue resistance and the attractive appearance of aluminum requires no painting.

INSTALL DUALOCK™ IN YOUR:

- Mechanics Trucks
- Emergency Vehicles
- Service Vans
- Mobile Workshop

ONE CLICK unlocks the closed drawer...

ONE CLICK locks the drawer open! SINGLE ACTION LATCH ASSEMBLY

Provides single-hand operation and locks the drawer in both the closed AND open positions, eliminating unwanted drawer closures when parked on uneven ground!