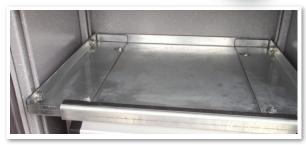

#### INSTALLATION IS EASY....

And removable dividers make the space fit your needs.

YEAR RRANI

Standard telescoping aluminum top shelf can expand your workspace up to 4-3/4" on each side

**REQUEST A QUOTE ON YOUR CUSTOM CONFIGURATION AT: dualockdrawers.com**