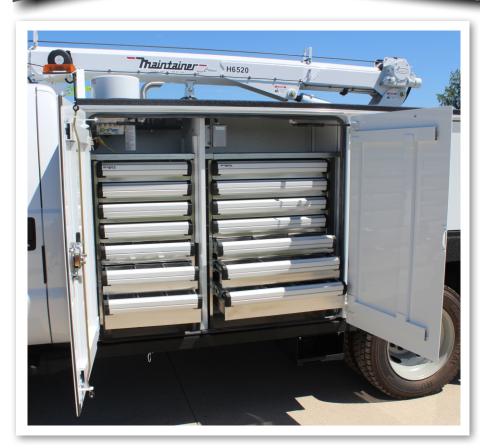

#### DUALOCK<sup>™</sup> SETS THE STANDARD FOR TOOL AND COMPONENT STORAGE

DuaLock<sup>™</sup> Drawers from Maintainer are precision-crafted from lightweight, high-strength aluminum. Drawer assemblies rated at 300 lb. mobile to 500 lb. static are standard across the entire line of drawer size options. This ensures a solid, durable platform to organize all your supplies!

### STANDARD SETS ARE ALWAYS IN STOCK!

- Drawer heights from 3" to 12"
- Drawer widths from 13" to 48"
- Standard drawer depth is 16" usable, 18" overall

**OR...We Can Build Custom Drawers To Fit Your Body!** 

INSTALL DUALOCK™ IN YOUR:

- Mechanics Trucks
- Emergency Vehicles
- Service Vans
- Mobile Workshop

ONE CLICK unlocks the closed drawer...

ONE CLICK locks the drawer open! SINGLE ACTION LATCH ASSEMBLY

Provides single-hand operation and locks the drawer in both the closed AND open positions, eliminating unwanted drawer closures when parked on uneven ground!

#### INSTALLATION IS EASY....

And removable dividers make the space fit your needs.

YEAR RRANI

Standard telescoping aluminum top shelf can expand your workspace up to 4-3/4" on each side

**REQUEST A QUOTE ON YOUR CUSTOM CONFIGURATION AT: dualockdrawers.com**