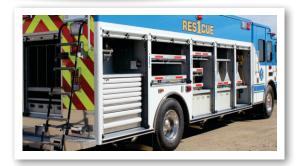

INSTALL DUALOCK™ IN YOUR:

- Mechanics Trucks
- Emergency Vehicles
- Service Vans
- Mobile Workshop

ONE CLICK unlocks the closed drawer...

ONE CLICK locks the drawer open! SINGLE ACTION LATCH ASSEMBLY

Provides single-hand operation and locks the drawer in both the closed AND open positions, eliminating unwanted drawer closures when parked on uneven ground!