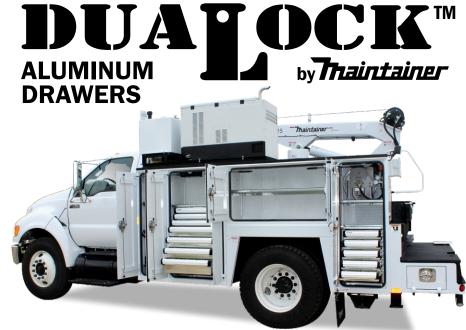

# **INNOVATION** IN ORGANIZATION

#### DUALOCK<sup>™</sup> SETS THE STANDARD FOR TOOL AND COMPONENT STORAGE

DuaLock<sup>™</sup> Drawers from Maintainer are precision-crafted from lightweight, high-strength aluminum. Drawer assemblies rated at 300 lb. mobile to 500 lb. static are standard across the entire line of drawer size options. This ensures a solid, durable platform to organize all your supplies!

INSTALL DUALOCK™ IN YOUR:

- Mechanics Trucks
- Emergency Vehicles
- Service Vans
- Mobile Workshop

ONE CLICK unlocks the closed drawer...

ONE CLICK locks the drawer open! SINGLE ACTION LATCH ASSEMBLY

Provides single-hand operation and locks the drawer in both the closed AND open positions, eliminating unwanted drawer closures when parked on uneven ground!