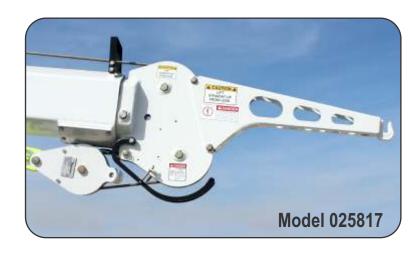

#### TIRE JIB MODELS

| Model #008620 | 11-14000 Series Cranes |
|---------------|------------------------|
| Model #009276 | 8-10000 Series Cranes  |
| Model #015534 | 6220/7220 Cranes       |
| Model #018451 | H10025/H10034 Cranes   |
| Model #018477 | H12025/H14025 Cranes   |
| Model #025798 | H8530/H10030 Cranes    |
| Model #025805 | H8524 Crane            |
| Model #025817 | H7024/H6520 Cranes     |