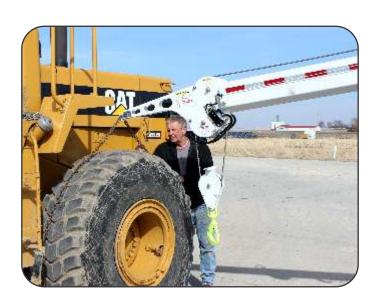

# TIRE JIB

### **Simplifying Tire Changes**

#### **FEATURES**

- 3,000 lb lift capacity\*\*\*
- · Low profile design allows jib to fit between tire and wheel well (fender)
- Extends reach of crane 2 feet
- End hook for easy load attachment
- · Light weight for easy handling
- Works without interference with ATB device
- Easy initial installation