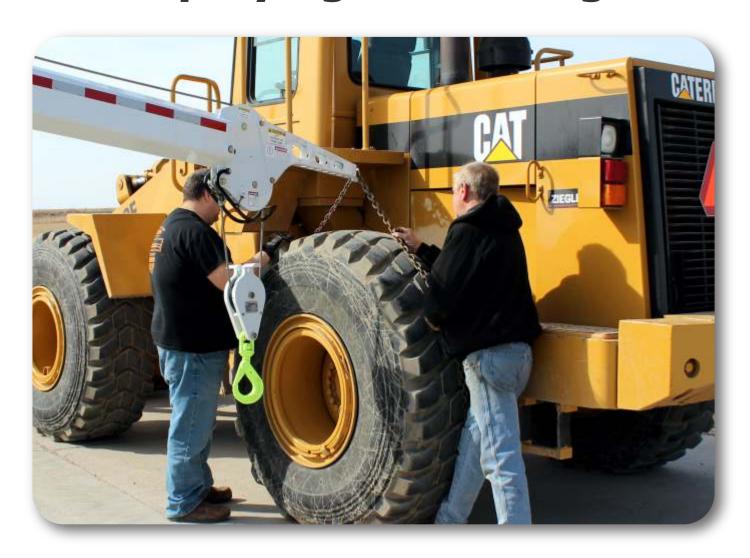

# TIRE JIB

### **Simplifying Tire Changes**

### **GET MORE FROM YOUR CRANE...**

## With A **Maintainer** TIRE JIB **Attachment**

#### **FEATURES**

- 3,000 lb lift capacity\*\*\*
- · Low profile design allows jib to fit between tire and wheel well (fender)
- Extends reach of crane 2 feet
- End hook for easy load attachment
- · Light weight for easy handling
- Works without interference with ATB device
- Easy initial installation