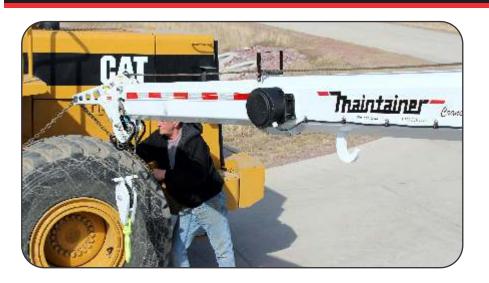

# TIRE JIB

### **Simplifying Tire Changes**

#### **FEATURES**

- 3,000 lb lift capacity\*\*\*
- · Low profile design allows jib to fit between tire and wheel well (fender)
- Extends reach of crane 2 feet
- End hook for easy load attachment
- · Light weight for easy handling
- Works without interference with ATB device
- Easy initial installation