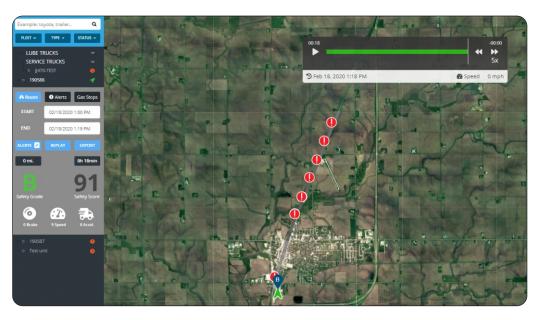

## **Monitor Your Fleet**

• SAFETY • EFFICIENCY • PREVENTION

## **Current Monitored Features:**

- VEHICLE LOCATION
- CRANE HOURS
- PTO HOURS
- AIR COMPRESSOR HOURS
  BOOM PRESSURE\*
- TRUCK LEVEL

- BATTERY VOLTAGE
- LOAD PERCENTAGE\*
- BOOM LENGTH\*
- BOOM ANGLE\*
- BOOM STOWED\*
- OUTRIGGER STOWED\*
- WEIGHT OF LOAD\*
- ANTI-TWO BLOCK
- LOAD RADIUS\*

## **FIRST YEAR ACCESS TO**

with purchase of the base module

Minimum Monthly Fee Thereafter

\*May depend on crane selection

Fleet managers can receive alerts along with the operator if potential unsafe conditions exist, or if equipment needs attention