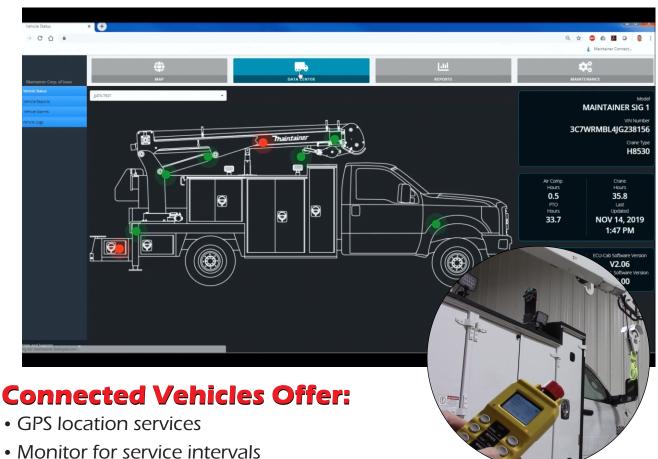

## **Monitor Your Fleet**

• SAFETY • EFFICIENCY • PREVENTION

## **Current Monitored Features:**

- VEHICLE LOCATION
- CRANE HOURS
- PTO HOURS
- AIR COMPRESSOR HOURS
  BOOM PRESSURE\*
- TRUCK LEVEL

- BATTERY VOLTAGE
- LOAD PERCENTAGE\*
- BOOM LENGTH\*
- BOOM ANGLE\*
- BOOM STOWED\*
- OUTRIGGER STOWED\*
- WEIGHT OF LOAD\*
- ANTI-TWO BLOCK
- LOAD RADIUS\*

## **FIRST YEAR ACCESS TO**

with purchase of the base module

Minimum Monthly Fee Thereafter

\*May depend on crane selection

Fleet managers can receive alerts along with the operator if potential unsafe conditions exist, or if equipment needs attention