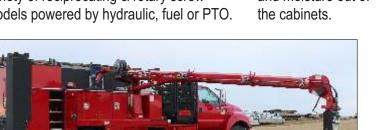

## **MAINTAINER CRANES**

Certified, tested, dependable cranes available from 2,000 to 14,000 lb. capacity. Horizontal reach options up to 34'. Rated capacity up to 90,000 ft\*lb.

- Tall Tower allows for lower center of gravity and less stress on compartments.
- Short Tower is available in many popular configurations.
- Wireless Remote allows for flexibility and safety.

## **ADVANCED CRANE CONTROL**

- Standard on all hydraulic cranes
- Automatic capacity limiting in low stability lifting areas by sensing truck level, and boom angle
- Automatic stability monitoring reduces operator error
- Reduces rotation speed under heavy load for improved operational control