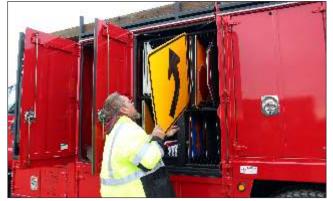

# SIGN TRUCK

## **SERVICE BODIES**

Crafting a Legacy of Premium Truck Bodies

# CUSTOMIZED...To Make Your Job Easier Premium Bodies. ULTIMATE VALUE.

access, Class 4 hitch rated to 10,000# gtw, and 1,500# tongue weight.

**WE CREATE SPACE** for sign, post and tool storage. Room for everything you need to get the job done!