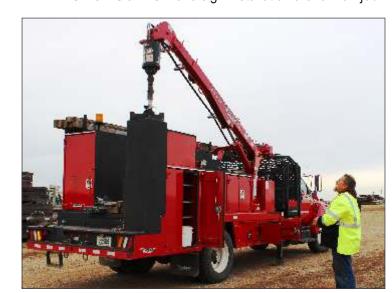

## **MAINTAINER CRANES**

Certified, tested, dependable cranes available from 2,000 to 14,000 lb. capacity. Horizontal reach options up to 34'. Rated capacity up to 90,000 ft\*lb.

- Tall Tower allows for lower center of gravity and less stress on compartments.
- Short Tower is available in many popular configurations.
- Wireless Remote allows for flexibility and safety.

## **ADVANCED CRANE CONTROL**

- Standard on all hydraulic cranes
- Automatic capacity limiting in low stability lifting areas by sensing truck level, and boom angle
- Automatic stability monitoring reduces operator error
- Reduces rotation speed under heavy load for improved operational control