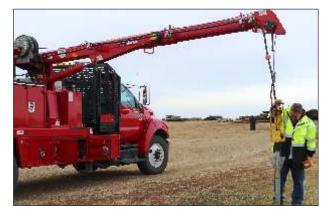

## **MAINTAINER CRANES**

Certified, tested, dependable cranes available from 2,000 to 14,000 lb. capacity. Horizontal reach options up to 34'. Rated capacity up to 90,000 ft\*lb.

- Tall Tower allows for lower center of gravity and less stress on compartments.
- Short Tower is available in many popular configurations.
- Wireless Remote allows for flexibility and safety.

## **ADVANCED CRANE CONTROL**

- Standard on all hydraulic cranes
- Automatic capacity limiting in low stability lifting areas by sensing truck level, and boom angle
- Automatic stability monitoring reduces operator error
- Reduces rotation speed under heavy load for improved operational control