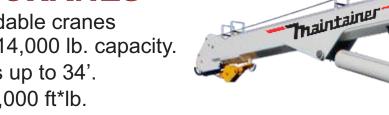

## **MAINTAINER CRANES**

Certified, tested, dependable cranes available from 2,000 to 14,000 lb. capacity. Horizontal reach options up to 34'. Rated capacity up to 90,000 ft\*lb.

- Tall Tower allows for lower center of gravity and less stress on compartments.
- Short Tower is available in many popular configurations.
- Wireless Remote allows for flexibility and safety.