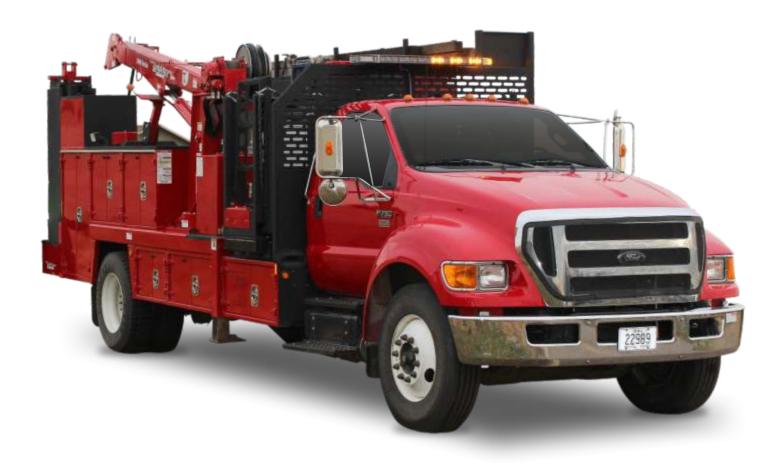

# SIGN TRUCK

## **SERVICE BODIES**

Crafting a Legacy of Premium Truck Bodies

# CUSTOMIZED...To Make Your Job Easier Premium Bodies. ULTIMATE VALUE.

access, Class 4 hitch rated to 10,000# gtw, and 1,500# tongue weight.

**WE CREATE SPACE** for sign, post and tool storage. Room for everything you need to get the job done!