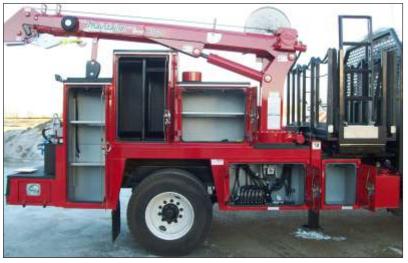

## **MAINTAINER CRANES**

Certified, tested, dependable cranes available from 2,000 to 14,000 lb. capacity. Horizontal reach options up to 34'. Rated capacity up to 90,000 ft\*lb.

- Tall Tower allows for lower center of gravity and less stress on compartments.
- Short Tower is available in many popular configurations.
- Wireless Remote allows for flexibility and safety.

## **ADVANCED CRANE CONTROL**

- Standard on all hydraulic cranes
- Automatic capacity limiting in low stability lifting areas by sensing truck level, and boom angle
- Automatic stability monitoring reduces operator error
- Reduces rotation speed under heavy load for improved operational control