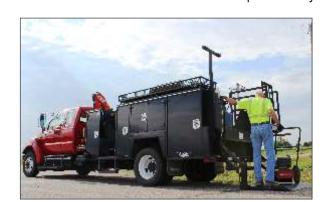

of features and options that will make your highway crew more efficient <u>AND</u> cut costs!



AIR COMPRESSOR UNITS: Maintainer Sign Trucks can accommodate a wide variety of reciprocating & rotary screw models powered by hydraulic, fuel or PTO.



PROTECT YOUR
EQUIPMENT with our
Patented Pressurized
Storage System
(PSS). It keeps dust
and moisture out of
the cabinets.



VISE MOUNT PLATES
Permanent fixed location
or removable plates are



**HYDRAULIC AUGERS** make sign installation a one-man job!



**AN AUGER STORAGE COMPARTMENT** keeps the auger out of sight when not in use and gives your sign truck a clean look.



**WELDERS**: Maintainers are

built to house the welder of

diesel or hydraulic models.

your choice. Choose from gas

**HYDRAULIC POST POUNDERS** install posts easily!



LIFT GATES assist with loading and unloading heavy equipment needed for the job!