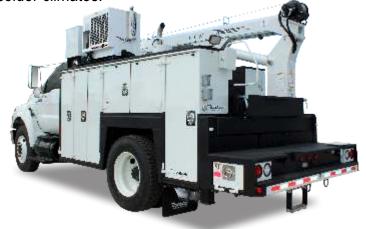

### **MAINTAINER CRANES**

# Maintainer Cranes are built with strength, durability and safety in mind:

- Hexagonal boom design
- Short and tall tower design
- Fifteen crane models are in the product line, including our newest: H14025 model with 14,000 lbs. max. lift and 90,000 ft\*lb crane rating!