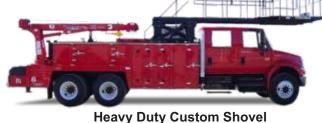

• Crane Trucks

2-Ton Open Bed Custom
Lube/Fuel Combination

Mechanics Trucks

Fuel Trucks

Trucks
Fuel Trucks

Heavy Duty Custom Shovel Service Vehicle w/6,000 lb. Crane

Combination
 Fuel/Lube Trucks

Enclosed Van with Heated Interior 2-Ton Lube/Fuel Combination