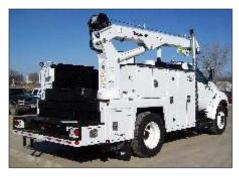

• Crane Trucks

2-Ton Open Bed Custom
Lube/Fuel Combination

Mechanics Trucks

Fuel Trucks

Trucks
Fuel Trucks

Heavy Duty Custom Shovel Service Vehicle w/6,000 lb. Crane

Combination
 Fuel/Lube Trucks

Enclosed Van with Heated Interior 2-Ton Lube/Fuel Combination