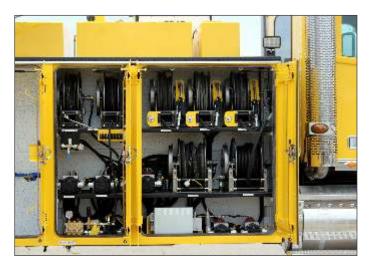

### **MAINTAINER ACCESSORIES**

**LUBE BODY PACKAGES:** Consist of robust, heavyduty parts to handle any extreme environment. Various flow rates are available to meet your needs. Internal compartments protect against contamination and are insulated and heated for top consistent performance in colder climates.