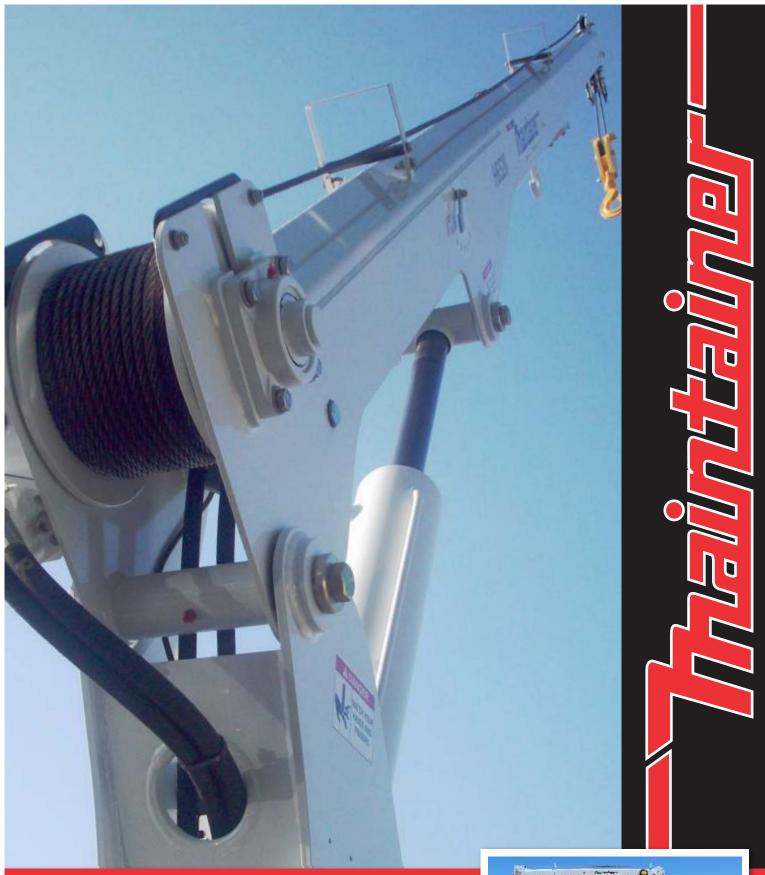

## features:

- "Boom Mounted" Gear Winch -30 fpm
- Dual Part Line (Single Part Capable)
- Weight-1,600 lb.
- Total Operational Range 91° (-13 to +78)
- Double Sheave Design
- Wireless Remote Control
- 615° Rotation
- 20 ft. Hvdraulic Reach
- Anti-Two Block Relocation (Inboard)
- 105 ft. of 3/8 in dia. Steel Cable
- Hexagonal Boom
- Tall and Short Tower Configurations
- Closed-center/Load-sensing Hydraulic System
- OSHA 1910.180 / ANSI **B30.5** Compliant
- Advanced Crane Control - Standard