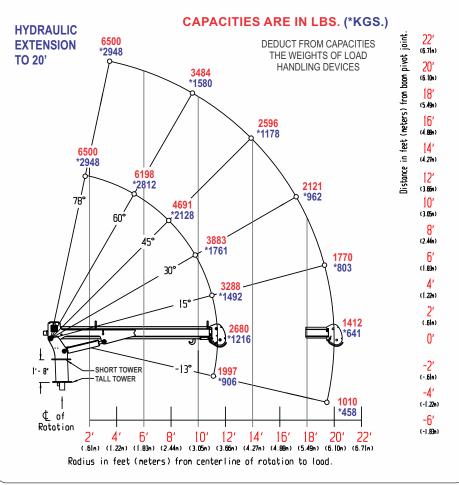

#### **H6520 CRANE CAPACITY CHART**

MAX SINGLE LINE CAPACITY IS 4300 LBS. (1950 KG) FOR GREATER LOADS USE 2 PART LINE **OUTRIGGERS MUST BE EXTENDED AND DOWN** 

**MAINTAINER CORPORATION OF IOWA, INC.** 1701 2nd Avenue Sheldon, Iowa 51201 Ph: 800-831-8588