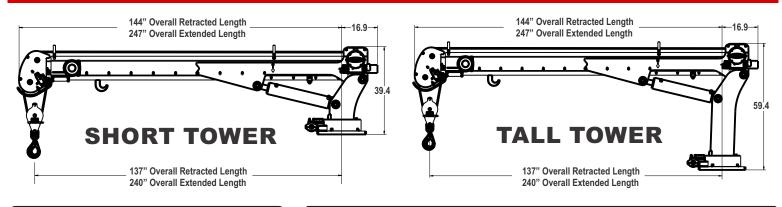

## features:

- "Boom Mounted" Gear Winch -30 fpm
- Dual Part Line (Single Part Capable)
- Weight-1,600 lb.
- Total Operational Range 91° (-13 to +78)
- Double Sheave Design
- Wireless Remote Control
- 615° Rotation
- 20 ft. Hvdraulic Reach
- Anti-Two Block Relocation (Inboard)
- 105 ft. of 3/8 in dia. Steel Cable
- Hexagonal Boom
- Tall and Short Tower Configurations
- Closed-center/Load-sensing Hydraulic System
- OSHA 1910.180 / ANSI **B30.5** Compliant
- Advanced Crane Control - Standard