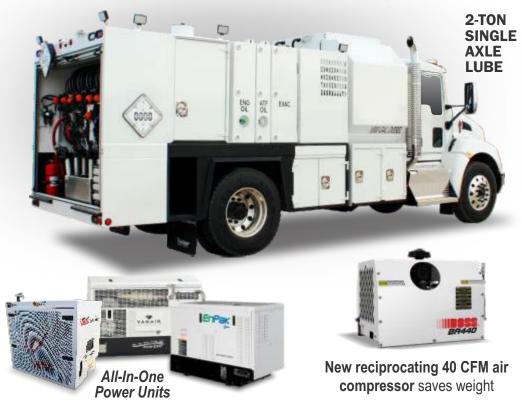

# **Designed for: SAFETY, EFFICIENCY, & WEIGHT SAVINGS**

### **CUSTOM ENGINEERED** To Your Specifications

New center deck access wider with illuminated stairway and 3-point contact

**New lighter** composite material for DEF & antifreeze tanks

New spring & rubber pad mounting for steel and aluminum tanks

New 8D flat-sided oval diesel tank saves weight the cabinets under 8D tank are all-aluminum

Water

Emergency

fuel shutoff

New design improves serviceability on the high pressure filters

| OUR SYSTEMS SUPPORT: |             |            |
|----------------------|-------------|------------|
| Various Oils         | • DEF       | • Anti-fre |
| • Gasoline           | • Hydraulic | • Grease   |