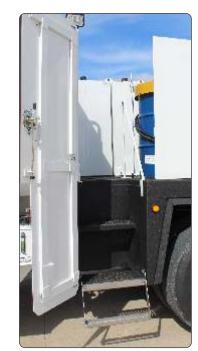

### **CUSTOM ENGINEERED** To Your Specifications

New center deck access wider with illuminated stairway and 3-point contact

**New lighter** composite material for DEF & antifreeze tanks

New spring & rubber pad mounting for steel and aluminum tanks