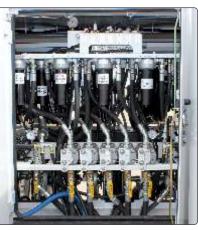

### **CUSTOM ENGINEERED** To Your Specifications

New center deck access wider with illuminated stairway and 3-point contact

**New lighter** composite material for DEF & antifreeze tanks

New spring & rubber pad mounting for steel and aluminum tanks

New 8D flat-sided oval diesel tank saves weight the cabinets under 8D tank are all-aluminum

Water

Emergency

fuel shutoff

New design improves serviceability on the high pressure filters

| OUR SYSTEMS SUPPORT: |             |            |
|----------------------|-------------|------------|
| Various Oils         | • DEF       | • Anti-fre |
| • Gasoline           | • Hydraulic | • Grease   |

- Fluid Diesel Fuel HP Wash
- EVAC

Aluminum used-filter bin