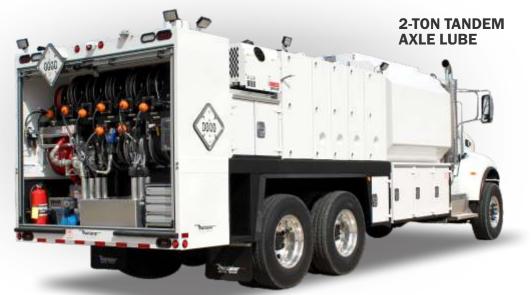

# **Designed for: SAFETY, EFFICIENCY, & WEIGHT SAVINGS**

### **CUSTOM ENGINEERED** To Your Specifications

New center deck access wider with illuminated stairway and 3-point contact

**New lighter** composite material for DEF & antifreeze tanks

New spring & rubber pad mounting for steel and aluminum tanks

New 8D flat-sided oval diesel tank saves weight the cabinets under 8D tank are all-aluminum

Water

Emergency

fuel shutoff

New design improves serviceability on the high pressure filters

| OUR SYSTEMS SUPPORT: |             |            |
|----------------------|-------------|------------|
| Various Oils         | • DEF       | • Anti-fre |
| • Gasoline           | • Hydraulic | • Grease   |