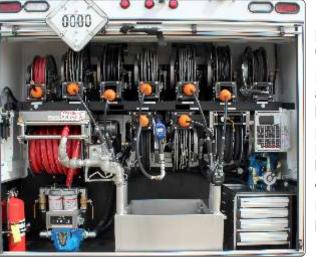

#### **OPERATOR-FRIENDLY REEL COMPARTMENT**

Easy access

- no climbina!

purge

**INSULATED VAN BODIES Double Wall Construction!** 

**LOCOMOTIVE SERVICE** With Sand Dispensing System!

Backup Camera

Efficient aluminum pumps

DuaLock™ Drawers lock open AND closed!

**DEF** system

plumbed to EVAC system

**COMBINATION BODIES** Combine Service, Lube, & Crane Into One Indispensable Unit!

Various Interior & Exterior Lighting