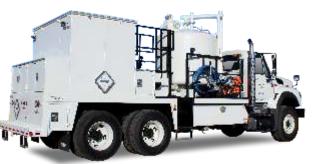

**DISTRIBUTED BY:** 

EVAC, and 16-gallon grease drum.

Crafting a Legacy of Premium Truck Bodies

**SIGNATURE SERIES 4 LUBE BODY:** 

50-gallon gear oil, 55-gallon anti-freeze, 55-gallon DEF with stainless steel plumbing, 100-gallon

Features 1476 gallons of total tank capacity

(1376 live): 1000-gallon 8D diesel, 75-gallon hydraulic oil, 75-gallon engine oil, 50-gallon ATF,

> **1701 2ND AVENUE** P.O. BOX 349 **SHELDON, IA 51201**

SCAN AND VISIT OUR WEBSITE