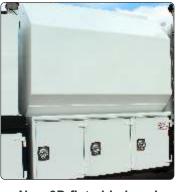

### Mechanics Trucks, Lube Trucks, Telescoping Cranes

### for customers that...

SIGNATURE

**SERIES LUBE** 

## DON'T NEED A CUSTOMIZED DESIGN...

**Maintainer's Signature Series truck** bodies incorporate our most popular features into a standardized line.

#### **SIGNATURE SERIES 5 COMBO BODY:** Service, Lube, & Crane Combo! Features a 14' body with an H10025 crane, (4) 100 gal. tanks (oils & EVAC systems), 120 lb. grease drum system, PLUS DuaLock<sup>™</sup>Drawers and more!