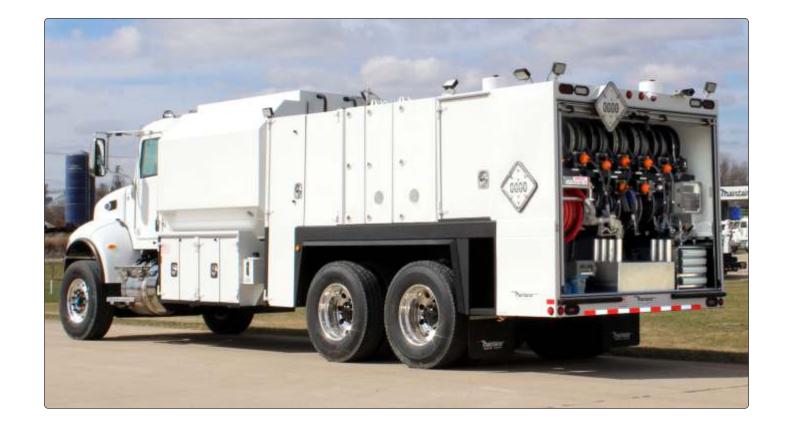

**DISTRIBUTED BY:** 

EVAC, and 16-gallon grease drum.

Crafting a Legacy of Premium Truck Bodies

**SIGNATURE SERIES 4 LUBE BODY:** 

50-gallon gear oil, 55-gallon anti-freeze, 55-gallon DEF with stainless steel plumbing, 100-gallon

Features 1476 gallons of total tank capacity

(1376 live): 1000-gallon 8D diesel, 75-gallon hydraulic oil, 75-gallon engine oil, 50-gallon ATF,

> **1701 2ND AVENUE** P.O. BOX 349 **SHELDON, IA 51201**

SCAN AND VISIT OUR WEBSITE

New 8D flat-sided oval diesel tank saves weight the cabinets under 8D tank are all-aluminum

Water

Emergency

fuel shutoff

New design improves serviceability on the high pressure filters

| OUR SYSTEMS SUPPORT: |             |            |
|----------------------|-------------|------------|
| Various Oils         | • DEF       | • Anti-fre |
| • Gasoline           | • Hydraulic | • Grease   |

- Fluid Diesel Fuel HP Wash
- EVAC

Aluminum used-filter bin