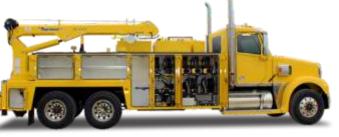

#### **SIGNATURE SERIES 5 COMBO BODY:** Service, Lube, & Crane Combo! Features a 14' body with an H10025 crane, (4) 100 gal. tanks (oils & EVAC systems), 120 lb. grease drum system, PLUS DuaLock<sup>™</sup>Drawers and more!

DuaLock™ Drawers lock open AND closed!

**DEF** system

plumbed to EVAC system

**COMBINATION BODIES** Combine Service, Lube, & Crane Into One Indispensable Unit!

Various Interior & Exterior Lighting