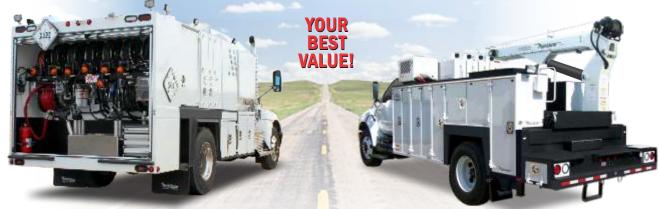

#### **SIGNATURE SERIES 5 COMBO BODY:** Service, Lube, & Crane Combo! Features a 14' body with an H10025 crane, (4) 100 gal. tanks (oils & EVAC systems), 120 lb. grease drum system, PLUS DuaLock<sup>™</sup>Drawers and more!

# The Lube Truck of Tomorrow is Here Today! Premium Bodies. ULTIMATE VALUE.

# **Designed for: SAFETY, EFFICIENCY, & WEIGHT SAVINGS**