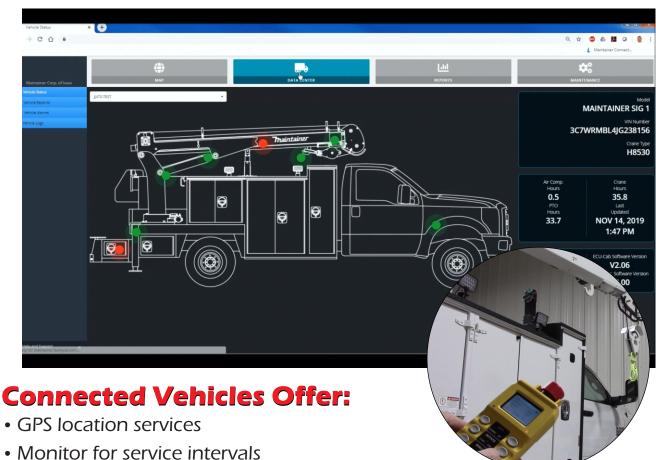

# MAINTAINER CONNECT

**Telematics Platform For Service Trucks** 

# **Monitor Your Fleet**

• SAFETY • EFFICIENCY • PREVENTION

#### **Current Monitored Features:**

- VEHICLE LOCATION
- CRANE HOURS
- PTO HOURS
- AIR COMPRESSOR HOURS
  BOOM PRESSURE\*
- TRUCK LEVEL

- BATTERY VOLTAGE
- LOAD PERCENTAGE\*
- BOOM LENGTH\*
- BOOM ANGLE\*
- BOOM STOWED\*
- OUTRIGGER STOWED\*
- WEIGHT OF LOAD\*
- ANTI-TWO BLOCK
- LOAD RADIUS\*