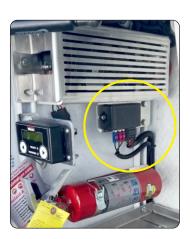

# MAINTAINER CONNECT

**Telematics Platform For Service Trucks** 

## **UTURE IS HERE!**

- (air compressor, PTO, hydraulic systems)
- Track crane utilization
- Track outrigger deployment (optional)
- Help troubleshoot remotely

Can integrate with existing chassis telematics platforms like Samsara, Geotab, & Verizon Connect for complete fleet data!