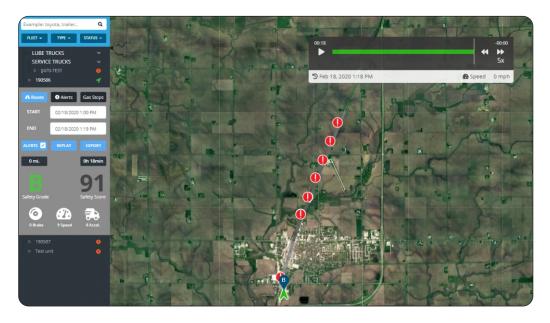

# **Monitor Your Fleet**

• SAFETY • EFFICIENCY • PREVENTION

#### **Current Monitored Features:**

- VEHICLE LOCATION
- CRANE HOURS
- PTO HOURS
- AIR COMPRESSOR HOURS
  BOOM PRESSURE\*
- TRUCK LEVEL

- BATTERY VOLTAGE
- LOAD PERCENTAGE\*
- BOOM LENGTH\*
- BOOM ANGLE\*
- BOOM STOWED\*
- OUTRIGGER STOWED\*
- WEIGHT OF LOAD\*
- ANTI-TWO BLOCK
- LOAD RADIUS\*

### **FIRST YEAR ACCESS TO** DATA IS

with purchase of the base module

Minimum Monthly Fee Thereafter

\*May depend on crane selection

Fleet managers can receive alerts along with the operator if potential unsafe conditions exist, or if equipment needs attention